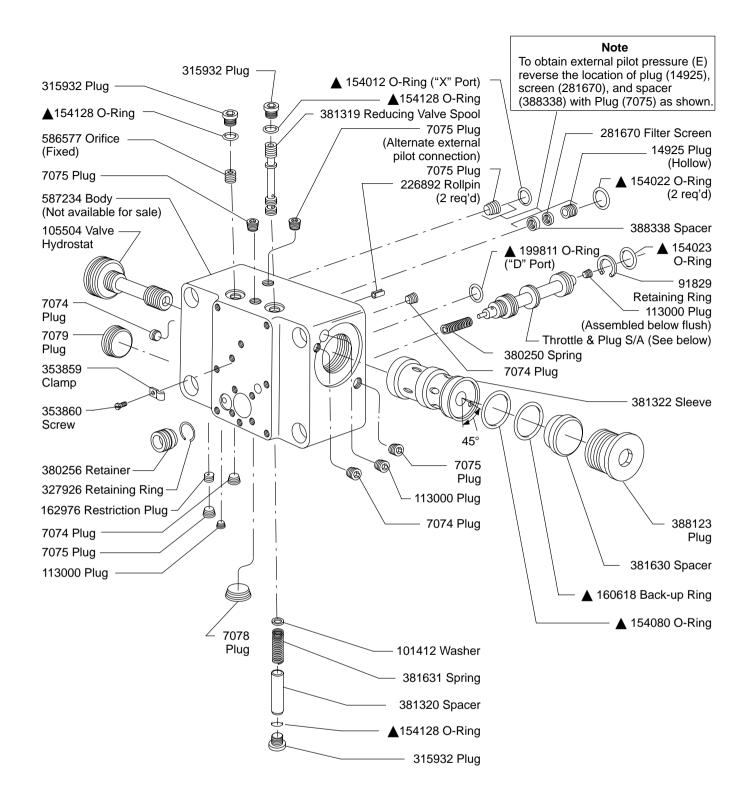

## Remote Electrically Modulated Flow Control Valve

FGE-06-30-002-(E)-12 FGE-06-60-002-(E)-12

| Model     | Throttle &<br>Plug S/A |
|-----------|------------------------|
| FGE-06-30 | 388335                 |
| FGE-06    | 388334                 |