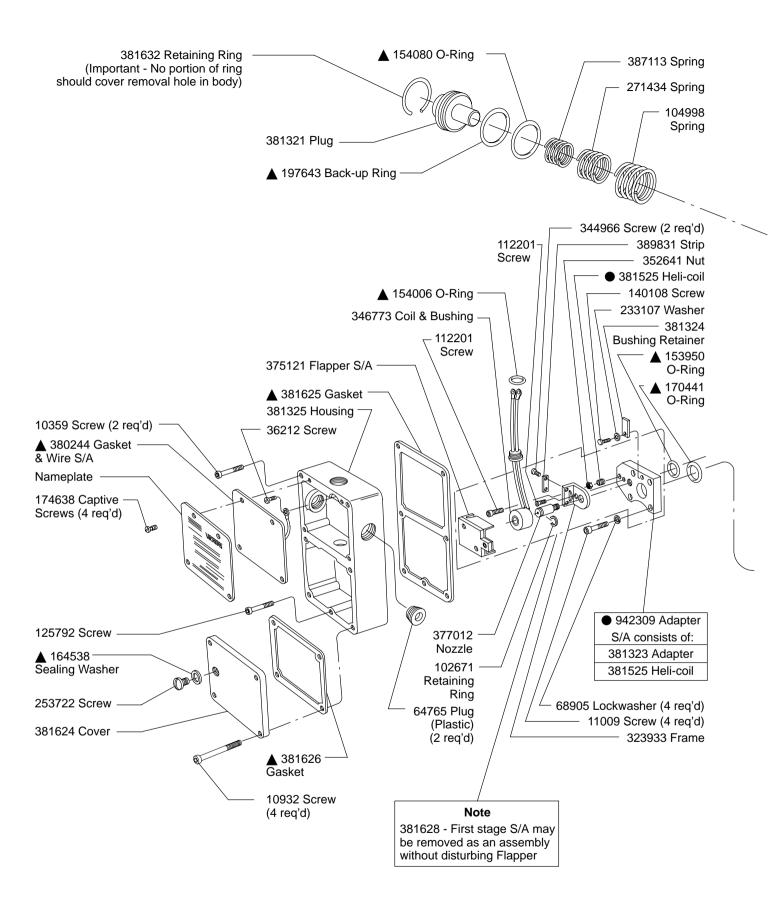

## Remote Electrically Modulated Flow Control Valve

FGE-06-30-002-(E)-12 FGE-06-60-002-(E)-12

| Model     | Throttle &<br>Plug S/A |
|-----------|------------------------|
| FGE-06-30 | 388335                 |
| FGE-06    | 388334                 |